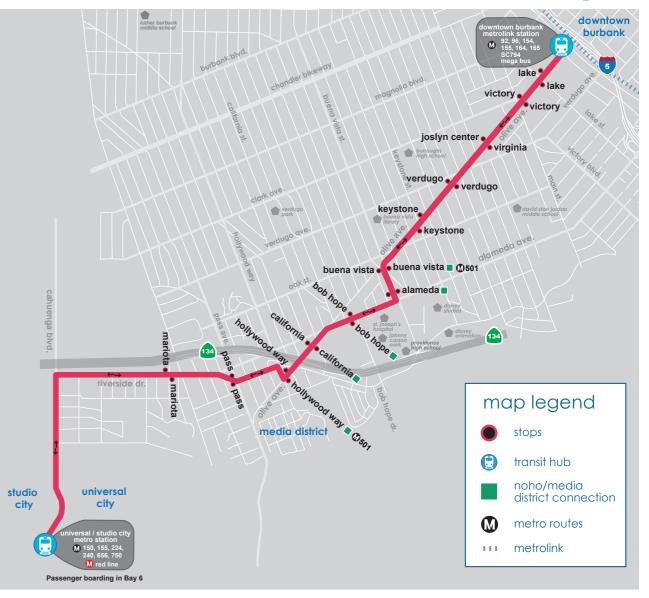

# downtown burbank ► media district ► universal city

pink route destinations:

Downtown Burbank Metrolink Station

Warner Brothers Studios

Burbank Studios

Joslyn Adult Center

St. Joseph Medical Center

Buena Vista Library

Disney Studios

**Universal City** 

service: Monday - Friday service hours: 6:00 AM - 11:00 PM

www.burbankbus.org 818.246.4258

## burbankbus

Only published time-points are listed. BurbankBus also stops at locations along the route path between published time-points. All bus stops are shown on the route map.